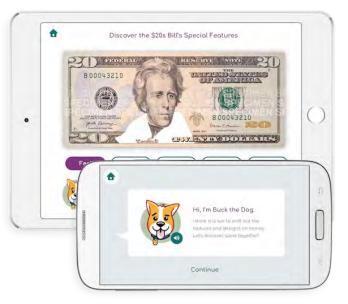

## **Money Adventure Mobile App**

Money Adventure is a fun, interactive smartphone and tablet app that helps students learn about the security and design features of Federal Reserve notes. This digital tool brings learning to students' fingertips, making Money Adventure a classroom and at-home resource.

Money Adventure has two primary components—a note front explorer and a note back explorer. In the note front explorer, students can tilt and tap an interactive \$20 bill to discover its unique features. In the note back explorer, students team up with Buck the Time-Traveling Dog on a quest through the historical events illustrated on the back of U.S. currency.